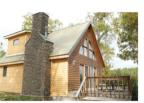

### Cabin # 4 - Bear \$185 Sun Thurs | \$205 Fri - Sat

Bear cabin is an open concept with a one-bedroom loft featuring a queen size bed. The ground level features a queen size Murphy bed, living/dining/kitchen combination, gas stove, and four-piece bathroom. This cabin is right on a peninsula, giving you a lake view on two sides of the cabin.

#### Cabin # 5 - Moose \$185 Sun-Thurs | \$205 Fri - Sat per night

Moose cabin is an open concept with a one bedroom loft featuring a queen size bed. The ground level features a queen size Murphy bed, living/dining/kitchen combination, gas stove and four-piece bathroom. The cabin is positioned with a three-side lake focus and is right on the tip of the peninsula.