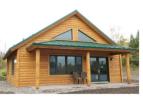

# Cabin # 7 - Loon \$195 Sun - Thurs | \$215 Fri - Sat per night

Loon cabin has one queen size bedroom and one full bedroom. It also features a full kitchen, gas stove, ADA compliant bathroom, and panoramic windows facing the lake.

#### Cabin #8 - Crane \$260 Sun - Thurs | \$280 Fri - Sat per night

Crane cabin features a king size bed, a 1/2 bath in the spacious loft area, and two bedrooms on the main floor, each with a queen size bed. There is a full kitchen, gas stove, full bath and comfortable living room overlooking the lake.